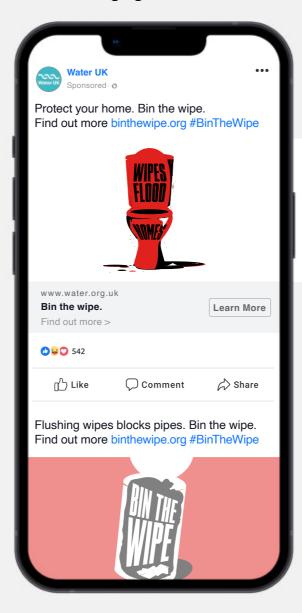

### Organic social media examples

# **In-feed posts**

Squares 1:1 – 1080X1080px

Suitable for:

These posts have been created to be used as single standalone alone static posts.

The templates are fully editable, and can be easily adapted to use your own imagery or localised messaging.