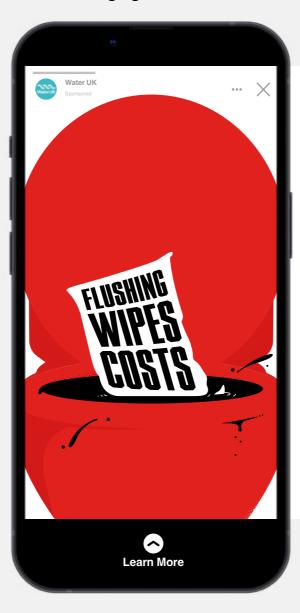

### **Statics**

Squares 1:1 – 1080X1080px

Suitable for:

### Tier 2 messaging

Wipes choke rivers

Flushed wipes cost

Wipes flood homes

Wipes block roads

### Wipes flood homes