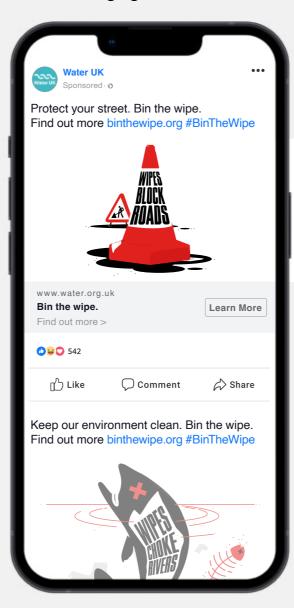

# ORGANIC SOCIAL MEDIA EXAMPLES

### Organic social media examples

# **In-feed posts**

Squares 1:1 – 1080X1080px

Suitable for:

These posts have been created to be used as single standalone alone static posts.

The templates are fully editable, and can be easily adapted to use your own imagery or localised messaging.