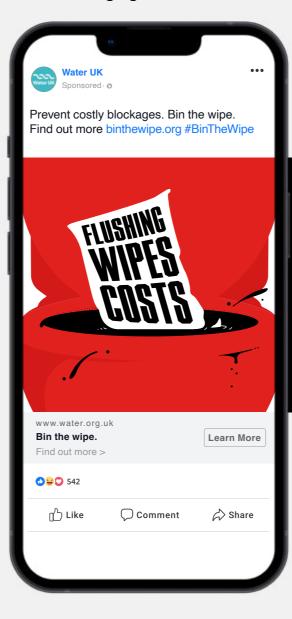

### Organic social media examples

# **In-feed posts**

Squares 1:1 – 1080X1080px

Suitable for:

These posts have been created to be used as single standalone alone static posts.

The templates are fully editable, and can be easily adapted to use your own imagery or localised messaging.

### Flushed wipes cost