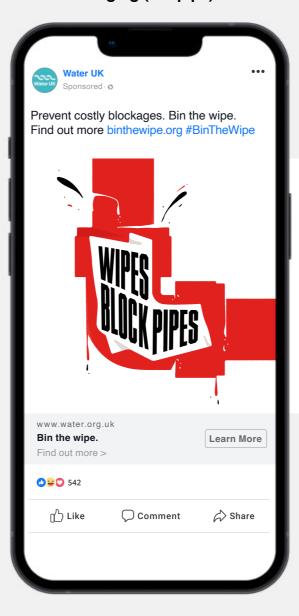

### Organic social media examples

# **In-feed posts**

Squares 1:1 – 1080X1080px

Suitable for:

These posts have been created to be used as single standalone alone static posts.

The templates are fully editable, and can be easily adapted to use your own imagery or localised messaging.