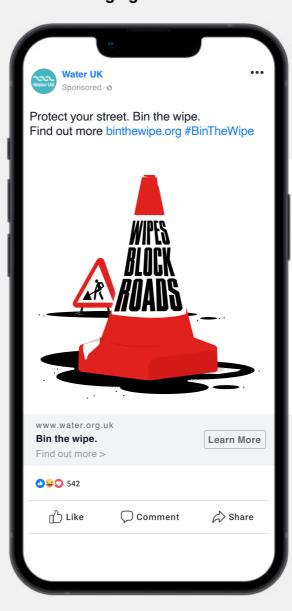

# ORGANIC SOCIAL MEDIA EXAMPLES

### Organic social media examples

# **In-feed posts**

Squares 1:1 – 1080X1080px

Suitable for:

These posts have been created to be used as single standalone alone static posts.

The templates are fully editable, and can be easily adapted to use your own imagery or localised messaging.