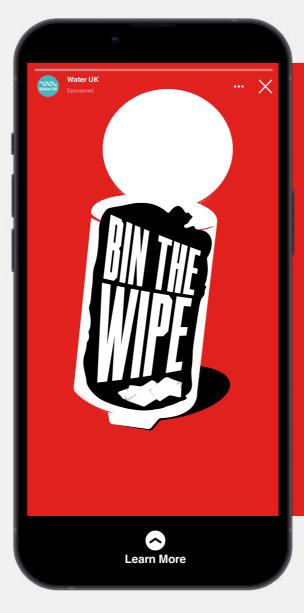

### **Animations**

Squares 1:1 – 1080X1080px

Suitable for:

### Tier 1 messaging

Flushing wipes blocks pipes. Bin the wipe.

Flushing wipes blocks pipes. Bin the wipe.