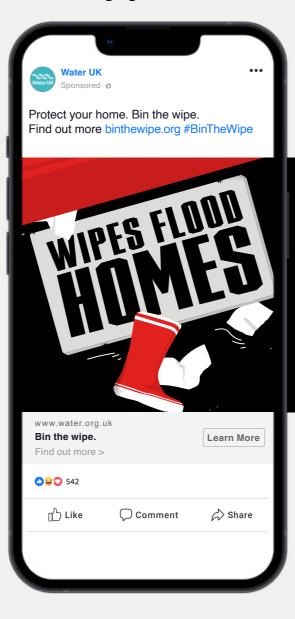

### Organic social media examples

# **In-feed posts**

Squares 1:1 – 1080X1080px

Suitable for:

These posts have been created to be used as single standalone alone static posts.

The templates are fully editable, and can be easily adapted to use your own imagery or localised messaging.

### Wipes flood homes