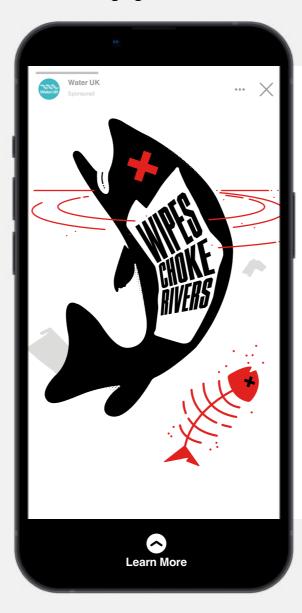

### **Statics**

Squares 1:1 – 1080X1080px

Suitable for:

### Tier 2 messaging

Wipes choke rivers

Flushed wipes cost

Wipes flood homes

Wipes block roads

### Tier 2 messaging

Wipes choke rivers