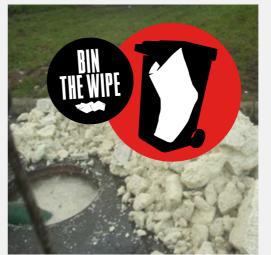

### Tier 2 messaging

Wipes choke rivers

Flushed wipes cost

Wipes flood homes

Wipes block roads

### Tier 2 messaging

Wipes choke rivers