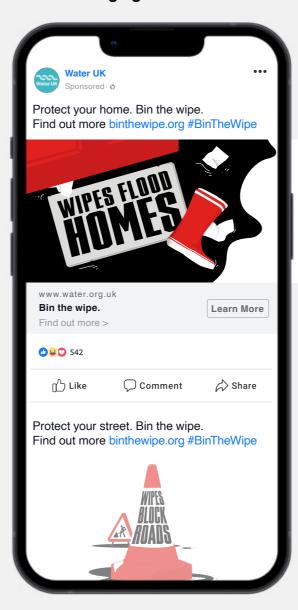

### Organic social media examples

# **In-feed posts**

Squares 1:1 – 1080X1080px

Suitable for:

These posts have been created to be used as single standalone alone static posts.

The templates are fully editable, and can be easily adapted to use your own imagery or localised messaging.