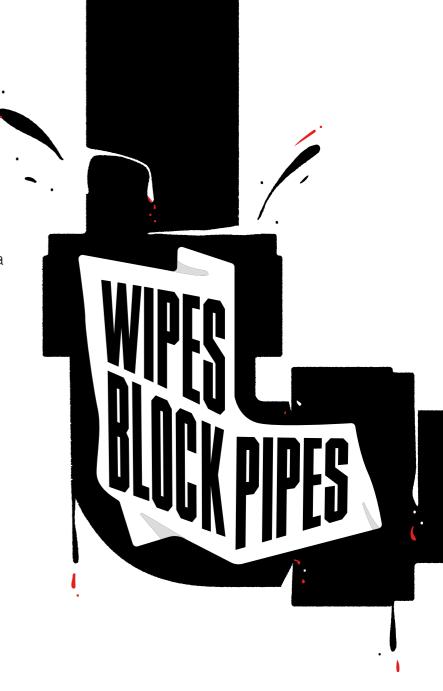

### Tier 1 messaging

Flushing wipes blocks pipes. Bin the wipe.

Flushing wipes blocks pipes. Bin the wipe.