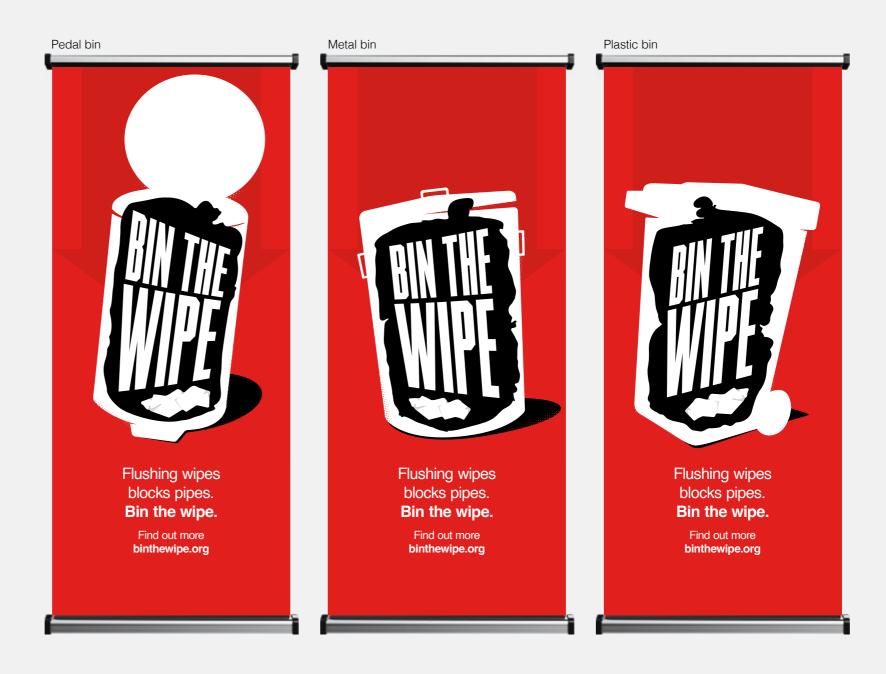

### **Printed assets**

# **Pull-up banners**

850X2100mm

# **Pull-up banners**

850X2100mm

blockages.

Bin the wipe.

Find out more binthewipe.org

Toilet

Protect your home. Bin the wipe.