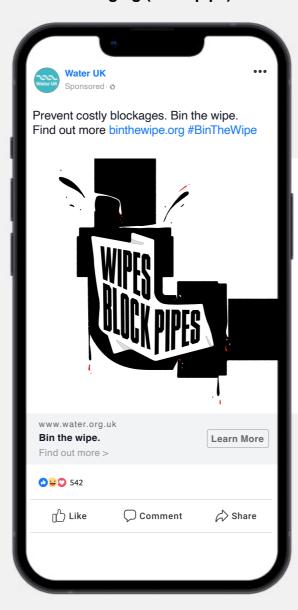

### Organic social media examples

# **In-feed posts**

Squares 1:1 – 1080X1080px

Suitable for:

These posts have been created to be used as single standalone alone static posts.

The templates are fully editable, and can be easily adapted to use your own imagery or localised messaging.