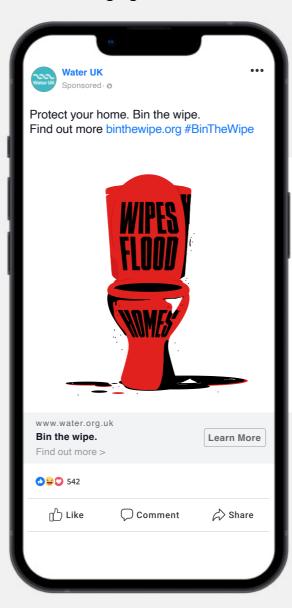

### Organic social media examples

# **In-feed posts**

Squares 1:1 – 1080X1080px

Suitable for:

These posts have been created to be used as single standalone alone static posts.

The templates are fully editable, and can be easily adapted to use your own imagery or localised messaging.