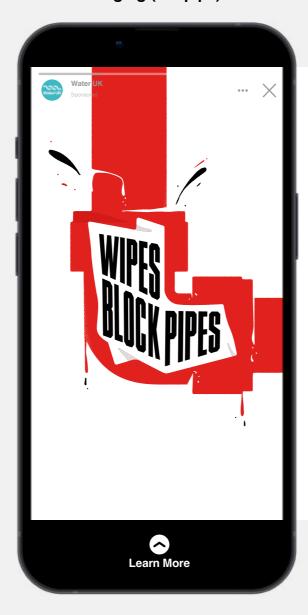

### Tier 2 messaging (red pipe)

Prevent costly blockages. Bin the wipe. Prevent costly blockages. Bin the wipe.