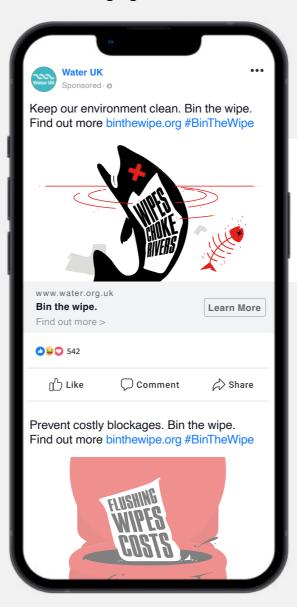

### Organic social media examples

# **In-feed posts**

Squares 1:1 – 1080X1080px

Suitable for:

These posts have been created to be used as single standalone alone static posts.

The templates are fully editable, and can be easily adapted to use your own imagery or localised messaging.