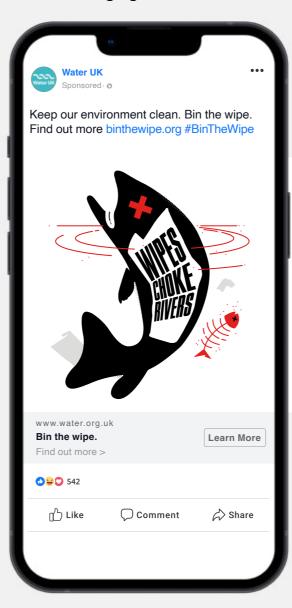

### Organic social media examples

# **In-feed posts**

Squares 1:1 – 1080X1080px

Suitable for:

These posts have been created to be used as single standalone alone static posts.

The templates are fully editable, and can be easily adapted to use your own imagery or localised messaging.

### Tier 2 messaging

Wipes choke rivers

Flushed wipes cost

Wipes flood homes

Wipes block roads

### Tier 2 messaging

Wipes choke rivers