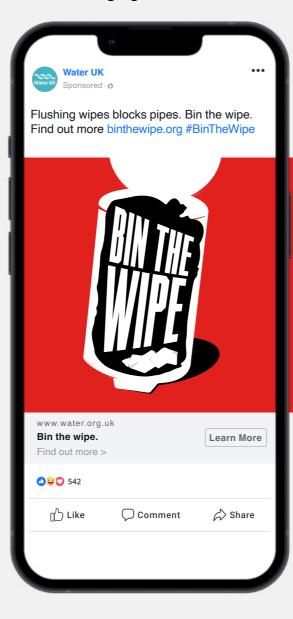

### Organic social media examples

# **In-feed posts**

Squares 1:1 – 1080X1080px

Suitable for:

These posts have been created to be used as single standalone alone static posts.

The templates are fully editable, and can be easily adapted to use your own imagery or localised messaging.