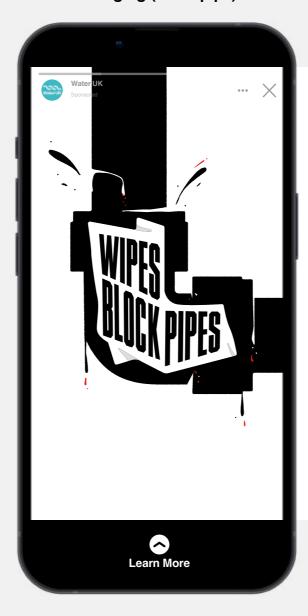

### **Animations**

Squares 1:1 – 1080X1080px

Suitable for:

### Tier 2 messaging (black pipe)

Prevent costly blockages. Bin the wipe. Prevent costly blockages. Bin the wipe.