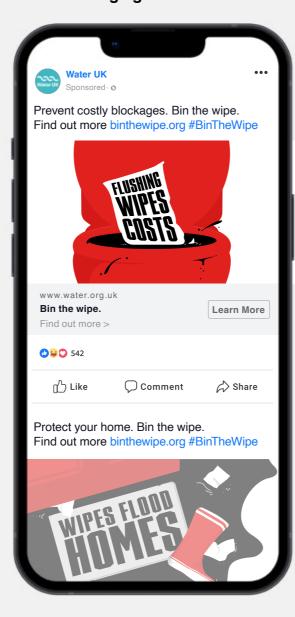

### Organic social media examples

# **In-feed posts**

Squares 1:1 – 1080X1080px

Suitable for:

These posts have been created to be used as single standalone alone static posts.

The templates are fully editable, and can be easily adapted to use your own imagery or localised messaging.