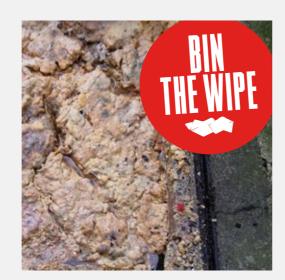

### Tier 2 messaging

Wipes choke rivers

Flushed wipes cost

Wipes flood homes

Wipes block roads

### Tier 2 messaging

Wipes choke rivers